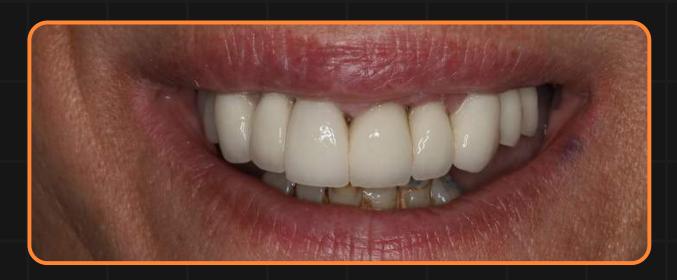

#### **Final Restoration and Outcome**

The final restoration consisted of two layered zirconia crowns placed on the healed implants at 2.4 and 2.5.

These crowns provided both excellent function and a seamless aesthetic, blending naturally with the surrounding dentition.

The outcome underscores the importance of a well-executed treatment plan, custom abutments, and quality materials in achieving a successful implant restoration.