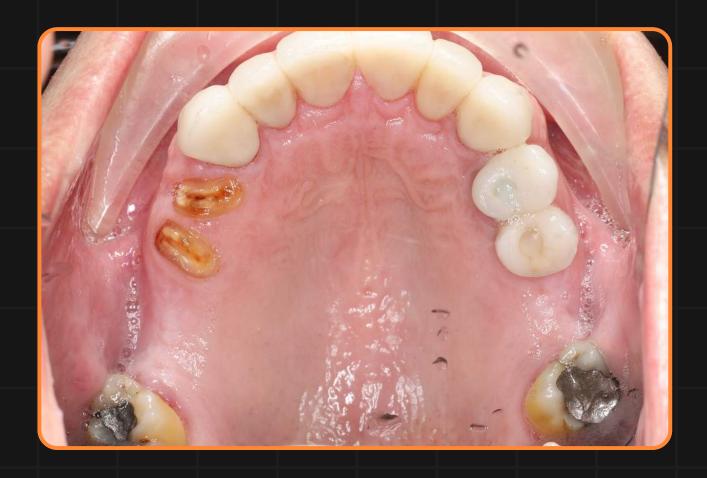

#### **Final Restoration and Outcome**

The final restoration consisted of two layered zirconia crowns placed on the healed implants at 2.4 and 2.5.

These crowns provided both excellent function and a seamless aesthetic, blending naturally with the surrounding dentition.

The outcome underscores the importance of a well-executed treatment plan, custom abutments, and quality materials in achieving a successful implant restoration.