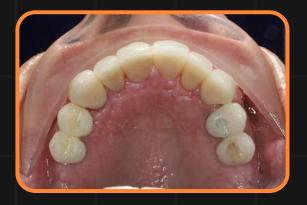

#### **Final Restoration and Outcome**

The final restoration consisted of two layered zirconia crowns placed on the healed implants at 2.4 and 2.5.

These crowns provided both excellent function and a seamless aesthetic, blending naturally with the surrounding dentition.

The outcome underscores the importance of a well-executed treatment plan, custom abutments, and quality materials in achieving a successful implant restoration.