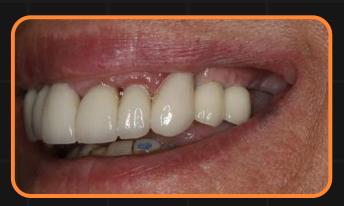

#### **Final Restoration and Outcome**

The final restoration consisted of two layered zirconia crowns placed on the healed implants at 2.4 and 2.5.

These crowns provided both excellent function and a seamless aesthetic, blending naturally with the surrounding dentition.

The outcome underscores the importance of a well-executed treatment plan, custom abutments, and quality materials in achieving a successful implant restoration.