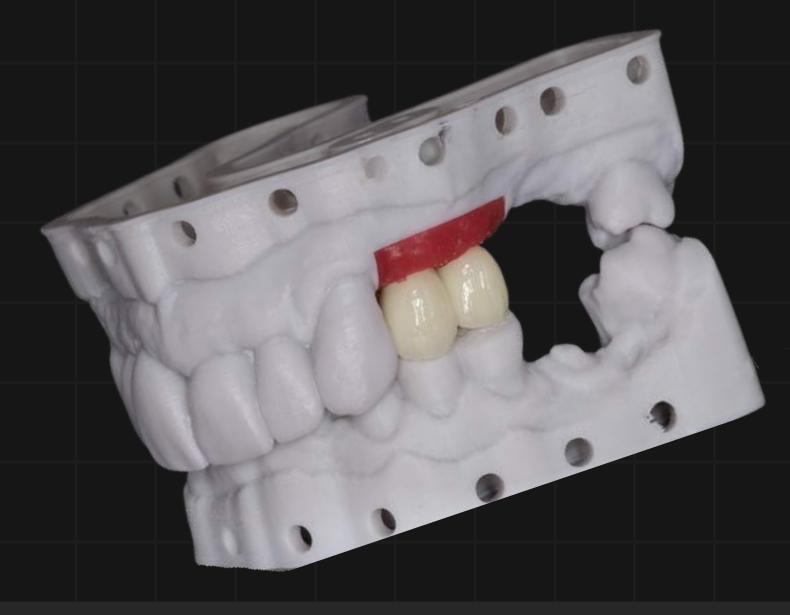

### **Layered Posterior Zirconia Crowns**

Two layered zirconia crowns were designed for the 2.4 and 2.5 implants.

The use of layered zirconia is essential, to match the anterior teeth and enhances the aesthetic outcome by providing a more natural translucency and surface finish, resulting in a more lifelike restoration even in the posterior region.

#### **Final Restoration and Outcome**

The final restoration consisted of two layered zirconia crowns placed on the healed implants at 2.4 and 2.5.

These crowns provided both excellent function and a seamless aesthetic, blending naturally with the surrounding dentition.