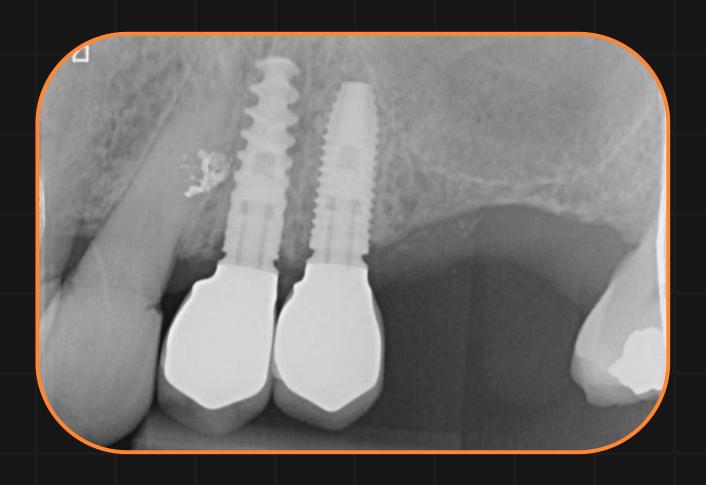

## Implant Immediate Placement

Following the extraction of the 2.4 and 2.5 teeth, two immediate implants were successfully placed to restore the missing dentition.

After a period of healing to ensure proper osseointegration, two zirconia crowns were meticulously crafted and placed,

## **Initial Assessment**

This case involves the extraction of compromised roots at 2.4 and 2.5, followed by the immediate placement of two dental implants.

The goal was to restore function and aesthetics with two single-tooth implants in the posterior region.