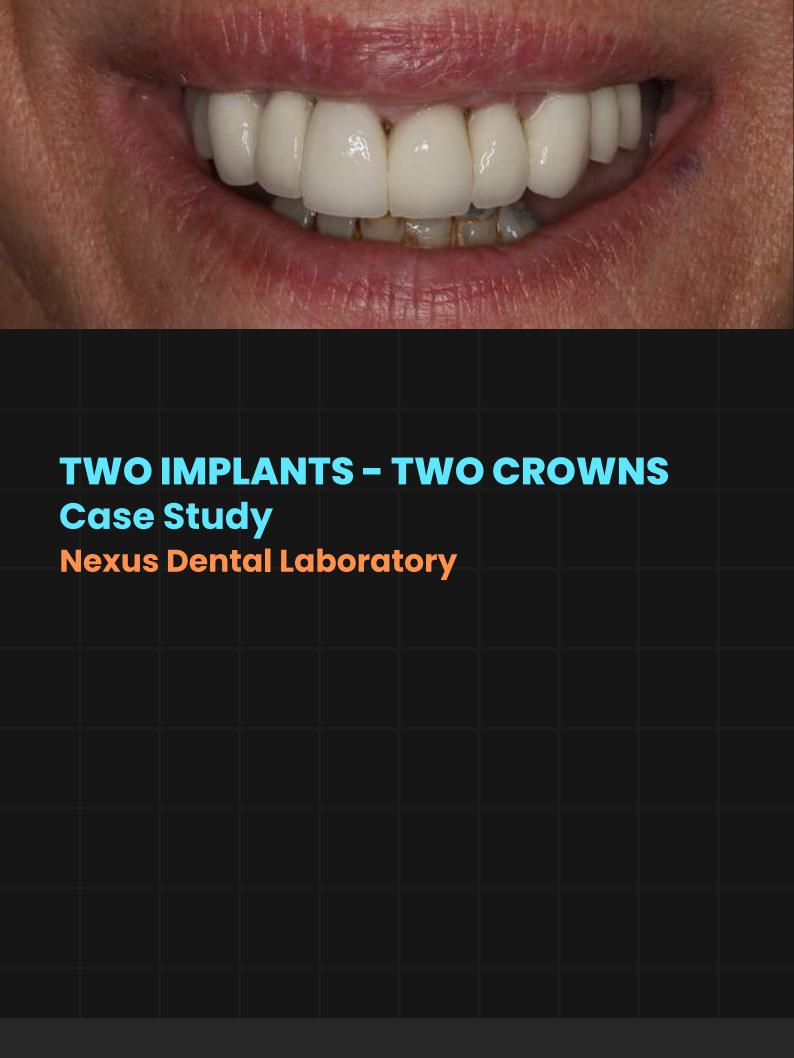

## **Initial Assessment**

This case involves the extraction of compromised roots at 2.4 and 2.5, followed by the immediate placement of two dental implants.

The goal was to restore function and aesthetics with two single-tooth implants in the posterior region.

## Implant Immediate Placement

Following the extraction of the 2.4 and 2.5 teeth, two immediate implants were successfully placed to restore the missing dentition.

After a period of healing to ensure proper osseointegration, two zirconia crowns were meticulously crafted and placed,