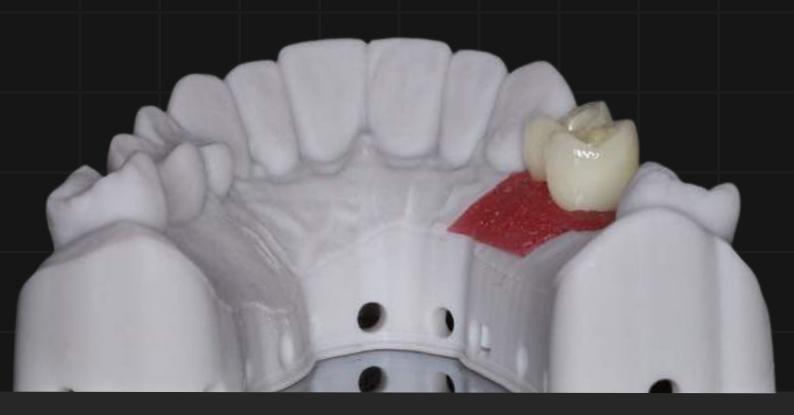

#### **Custom Abutments**

Custom abutments were utilized for both implants to ensure optimal fit and tissue adaptation.

As with almost every case at Nexus Dental, this type of abutments plays a critical role in shaping the emergence profile and ensuring that the crowns fit naturally, improving both function and appearance.

Custom abutments help create a natural contour that enhances tissue health and crown placement.